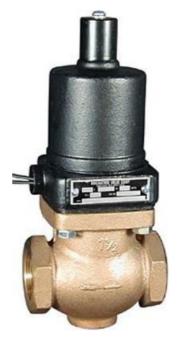

## MAGNATROL TYPE LR NORMALLY OPEN SOLENOID VALVE

TYPE-LR

Part numbers coming soon, contact us for more information

- Full Port Normally Open Valve 1/2" to 3" NPT
- Maximum static pressure 300PSI
- Valve operates from zero pressure.
- Valve Body Cast Bronze, Globe Pattern NPT ends

## PRODUCT DESCRIPTION

The Type L valve is a direct acting normally open solenoid valve capable of controlling the flow of hot liquids, hot gases, cryogenics and any other fluids not reactive with construction materials and free of sediment. Cryogenic fluids include liquid oxygen (-297°F), liquid argon (-303°F) and liquid nitrogen (-320°F). Valve operates from zero pressure.